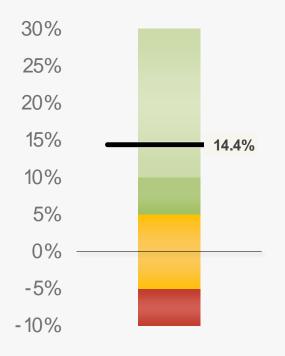

## **Gross Margin**

Revenue less expenses, divided by revenue

#### **14.4% GROSS MARGIN**

The forecasted net income is \$2.4m, which is \$589k above the budget. It yields a 14.4% gross margin.