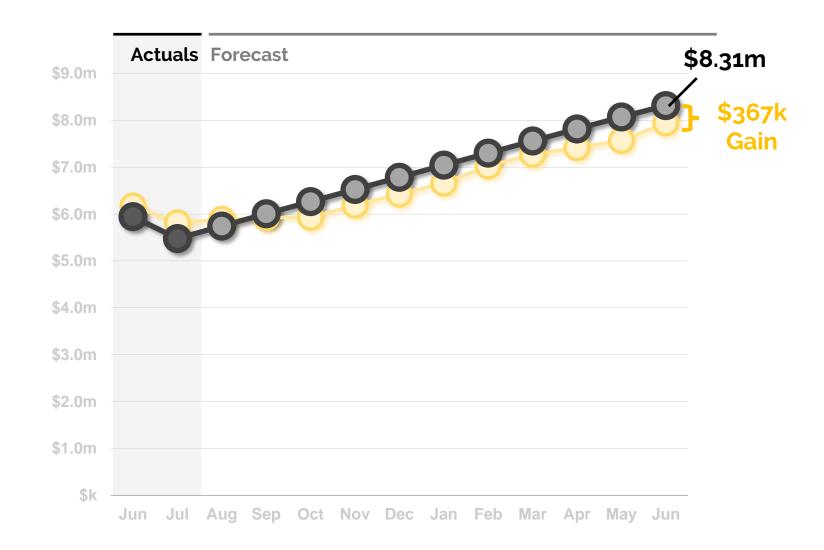

# 216 Days of Cash at year's end

We forecast the school's year ending cash balance as **\$8.31m**, **\$367k** above budget.

The July close reflects decreases in expenses that are currently planned anticipating a decrease in enrollment-driven and attendance-driven revenues. The affect on revenue will be reflected in a future close when we can better forecast enrollment and per-WADA payment amounts.

#### 216 DAYS OF CASH AT YEAR'S END

The school will end the year with 216 days of cash. This is above the recommended 60 days